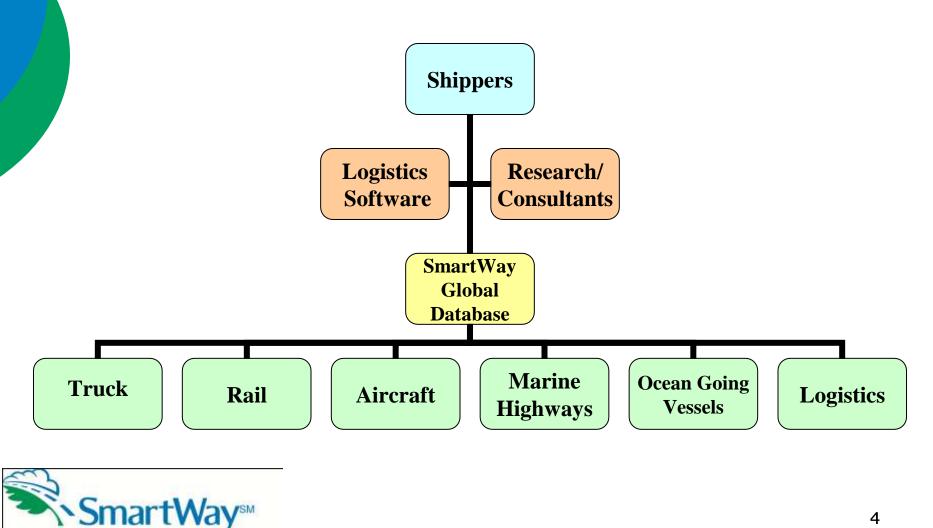

ners have saved 1.5 billion gallons & \$3.6 billion in fuel
- Are on track for 2010 and beyond to save:
  - 622 million gallons of diesel fuel
  - Almost 7 million tons of CO2
  - Over **\$2 billion** in fuel and maintenance costs
  - ...per year.
- 77 partners HQed in NE; greater % shippers



# **Rail Carrier Partners**

BNSF Railway Company CSX Transportation (Charter Partner) Canadian National Railway Company **Canadian Pacific Railway** Florida East Coast Railway Genesee & Wyoming Inc Kansas City Railway Company LHP Transportation Services, Inc. (Rail Division) Norfolk Southern Corporation Pacific Harbor Line, Inc. **Richmond Pacific Railroad** Tacoma Rail The New York, Susquehanna, and Western Railway Corporation Union Pacific Railroad



# **SmartWay Next Generation Architecture**



4

# Partner Interest in Intermodal ↑

- SmartWay shippers increasing rail share. Example: Diageo increased intermodal over past 3 years; now have 85% of their business.
- SmartWay intermodal carriers recruiting shippers. Example: Alliance brought Gorton's into SmartWay.
- Expressed interest in rail, barge, and rail connections to ports.



# **EPA NE Clean Diesel 2010 Grants**

- \$850K-- NESCAUM Locomotive Idle Reduction Project: install APUs on 29 regional freight locomotives operating in CT, MA, NH, & VT. Save ~200K gal fuel/yr. RRs:
  - Claremont-Concord (3 switchers near homes)
  - CT Southern & NE Central (11 line haul & switchers)
  - Cape Cod Central & Mass Coastal (6 line haul)
  - MassCentral (3 switchers & line haul)
  - NH Northcoast (2 line haul that linger downtown)
  - VT