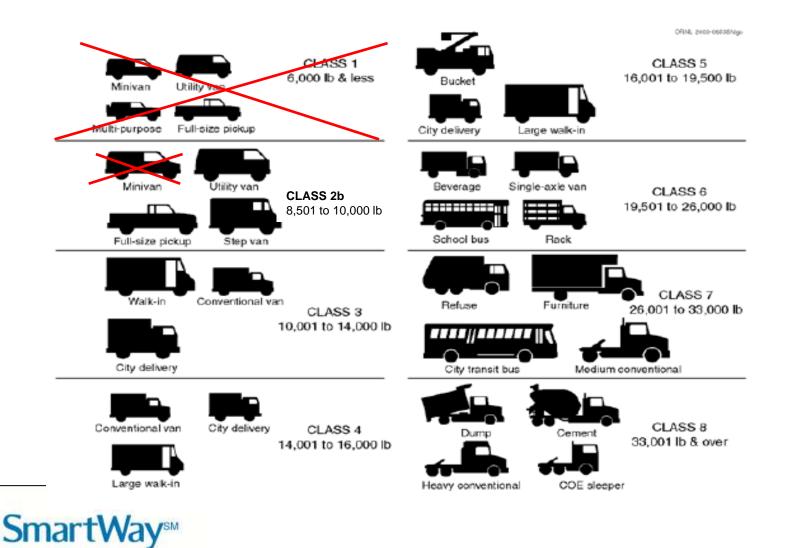

A | Truck Carrier            |
| Wellington Logistics, Inc.                            | Chelsea     | MA | Truck Carrier            |
| World Class Logistics<br>Management                   | Newton      | MA | Logistics                |
| Yarmouth Lumber                                       | Gray        | ME | Truck Carrier            |
|                                                       |             |    |                          |

Go to Where You Work page.

SmartWay Transport is maintained by EPA's Office of Transportation and Air Quality (OTAQ).

EPA Home Privacy and Security Notice Contact Us

http://www.epa.gov/smartway/transport/where-you-work/region1.htm <u>Print As-Is</u> Last updated on Thursday, September 30, 2010

## Vehicles covered under MDHD GHG and FE Standards



#### What Technologies Do We Expect Manufacturers Would Use to Comply?

- Available today & likely to be used more broadly:
  - Aerodynamic packages:
    - Classic, Conventional, SmartWay, Advanced SmartWay, and Advanced SmartWay II
  - Reduced tire rolling resistance, for "steer" tires and "drive" tires.
  - Weight reduction
  - Reduction in extended idle operation (for tractors with sleeper cabs)
  - Vehicle speed limiter (not assumed for standard-setting)
- Proposed CO<sub>2</sub> and fuel consumption standards would achieve from 7% to 20% reduction from 2010 baselines
  - Sleeper cabs would achieve the greatest reductions by combining vehicle/engine improvements with reduced idling



# Program Cost, Emission Reductions and Fuel Savings

Over the lifetime of the vehicles produced dur